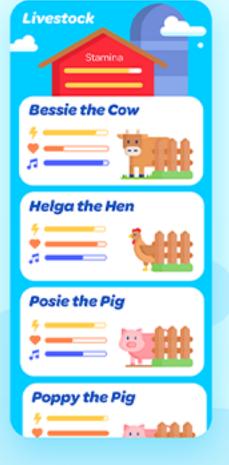

# EXISTING IP | GAMES

Phone Reference

Screen Off

Graphics only. Characters and background to be added in. For reference, can be turned vertical.

Phone Reference

WWW.JENNAFIFIELD.COM