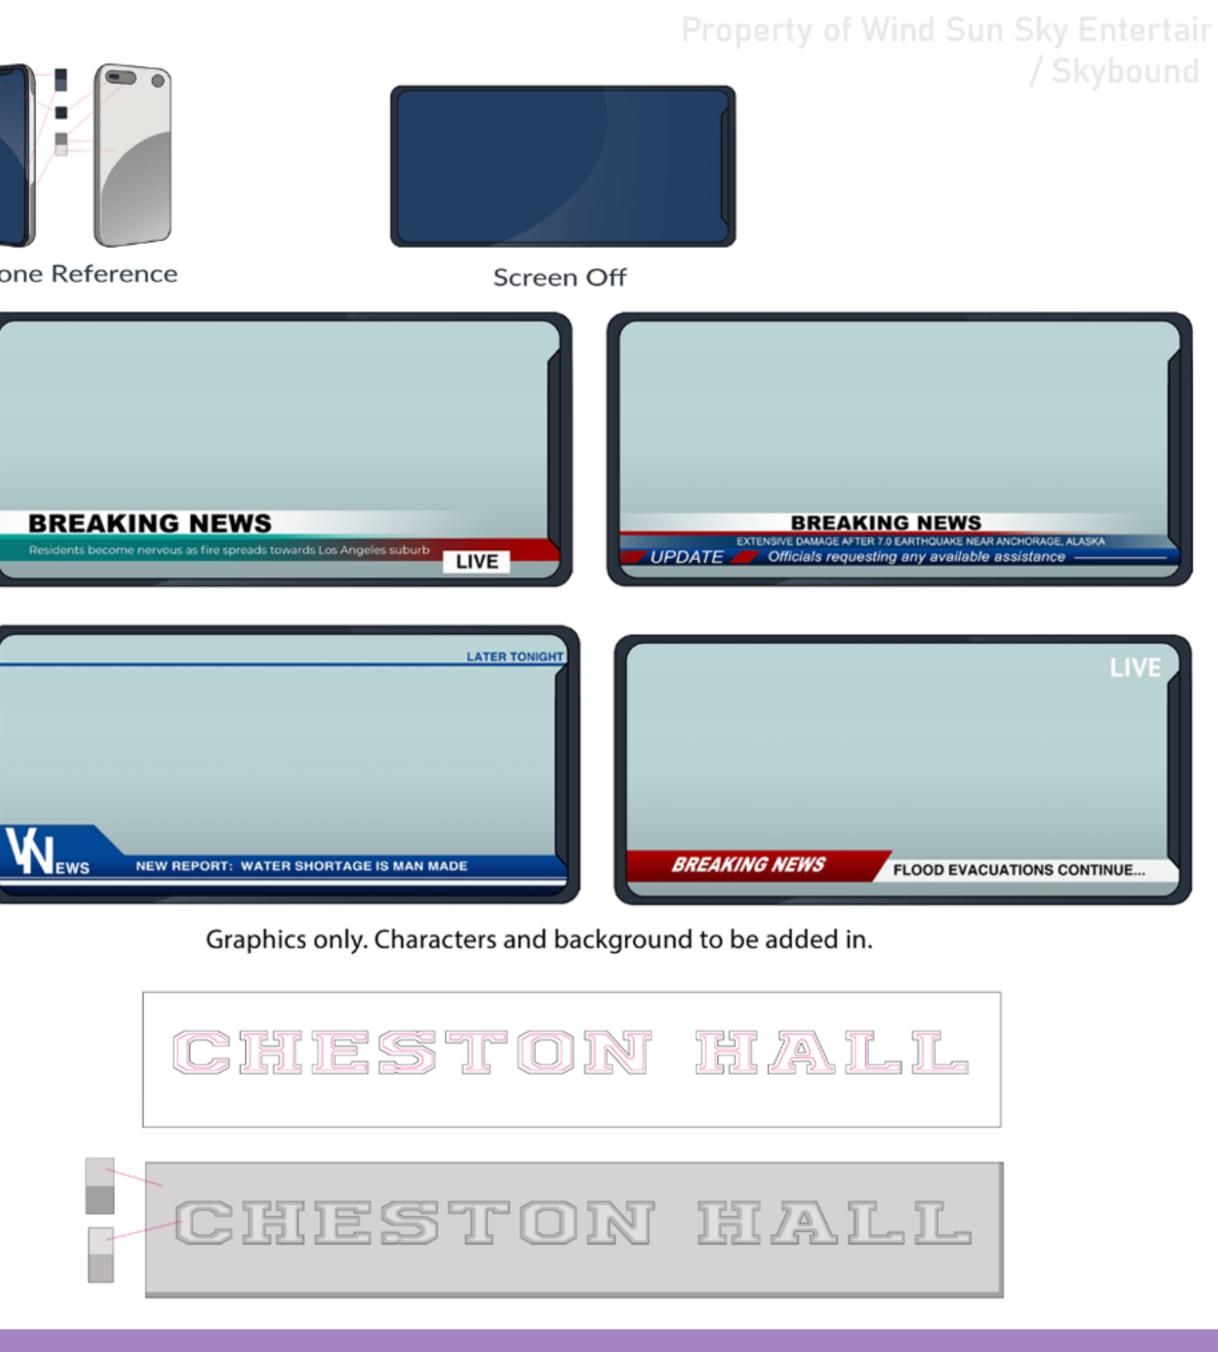

# EXISTING IP | GAMES

Phone Reference

Screen Off

Graphics only. Characters and background to be added in. For reference, can be turned vertical.

Phone Reference

WWW.JENNAFIFIELD.COM