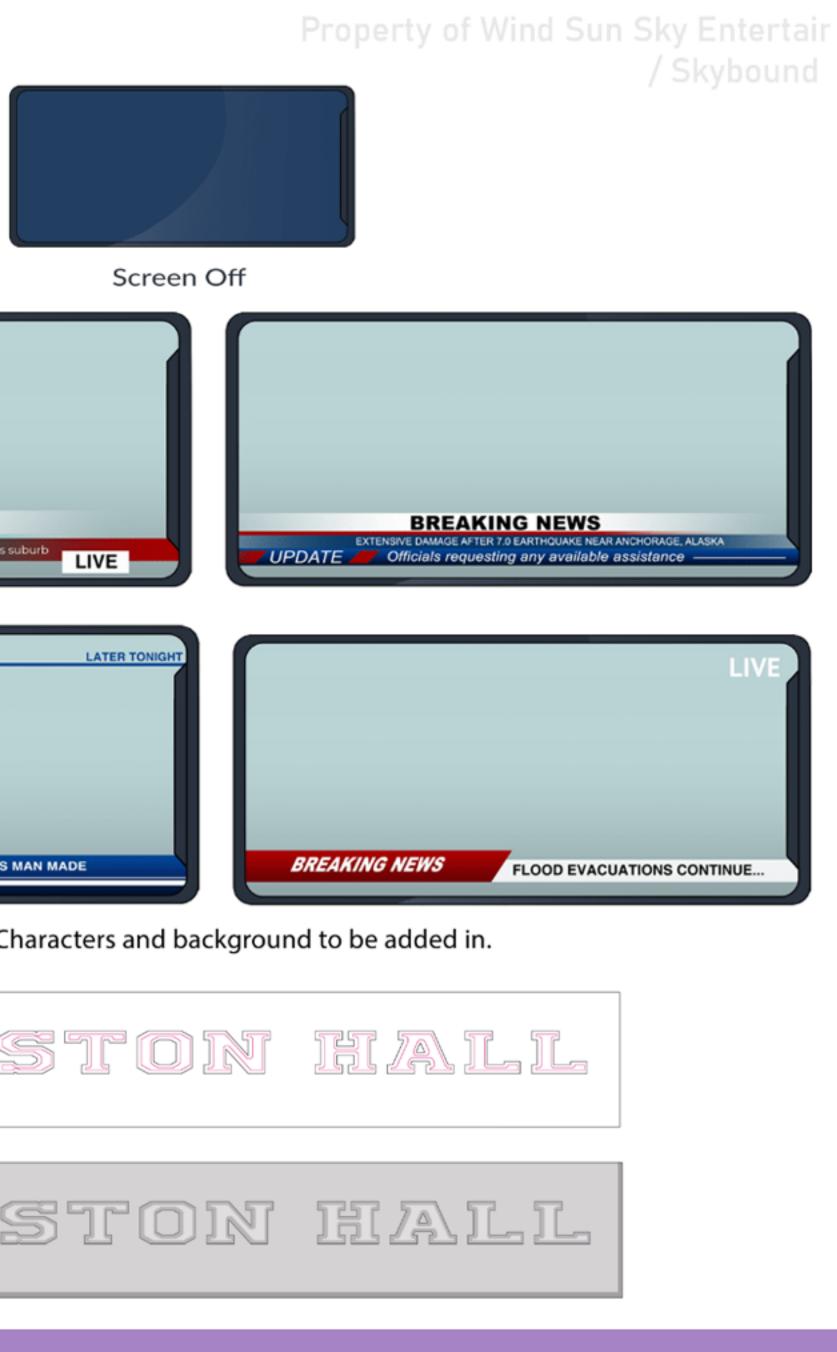

# EXISTING IP | GAMES

Phone Reference

Screen Off

Graphics only. Characters and background to be added in. For reference, can be turned vertical.

Phone Reference

WWW.JENNAFIFIELD.COM