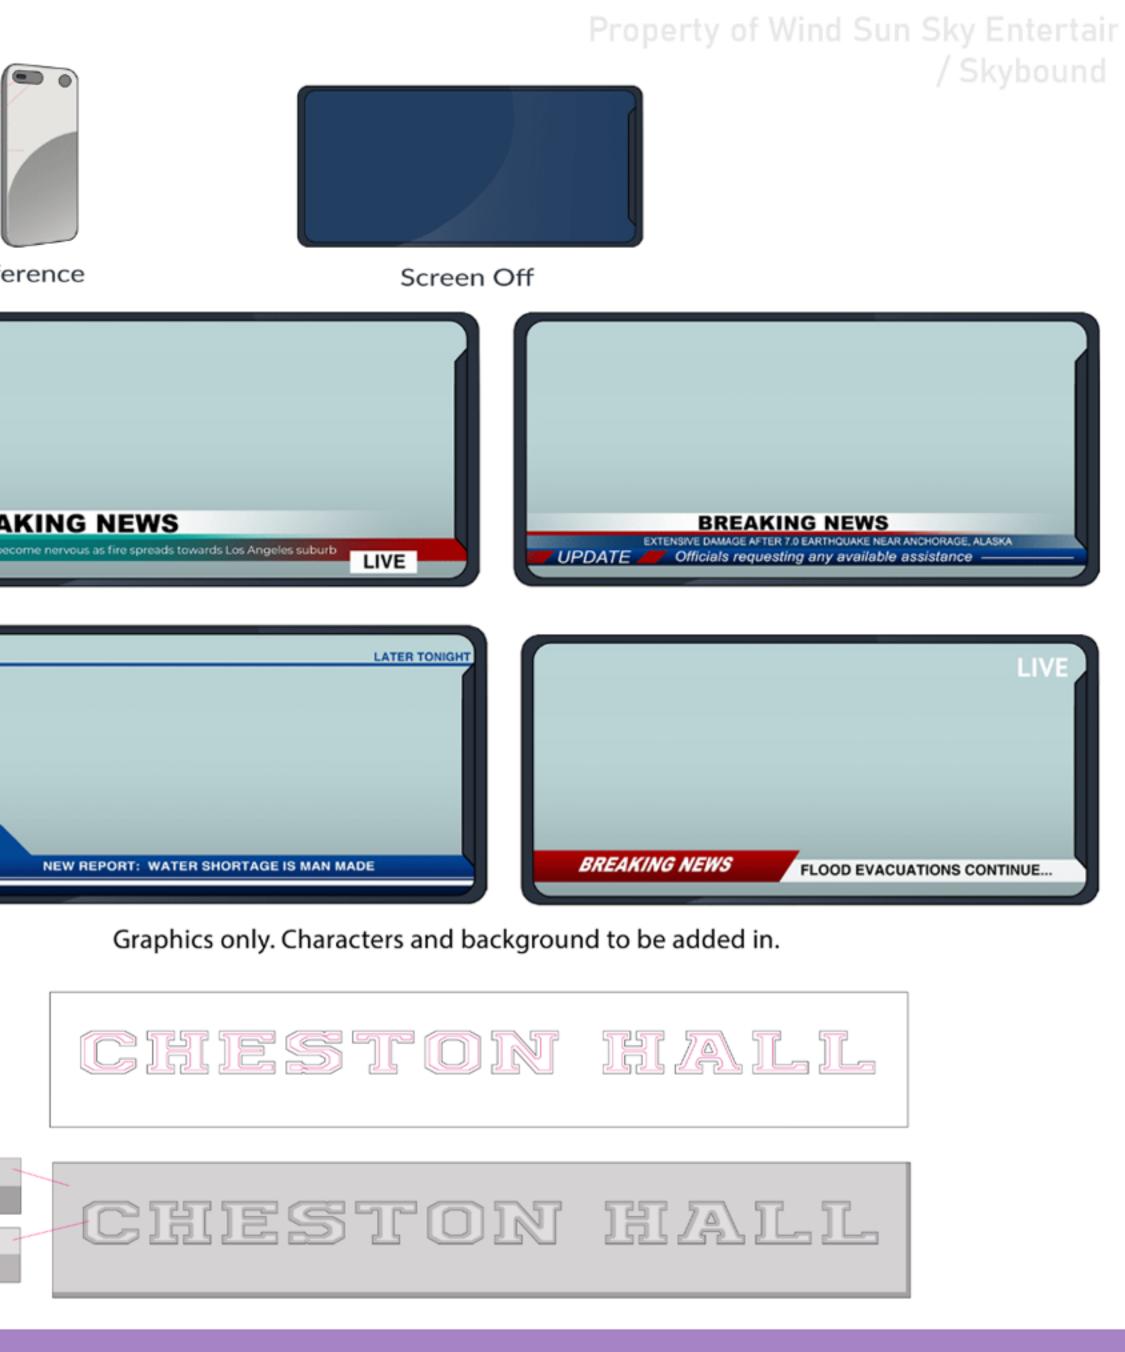

# EXISTING IP | GAMES

Phone Reference

Screen Off

Graphics only. Characters and background to be added in. For reference, can be turned vertical.

Phone Reference

WWW.JENNAFIFIELD.COM